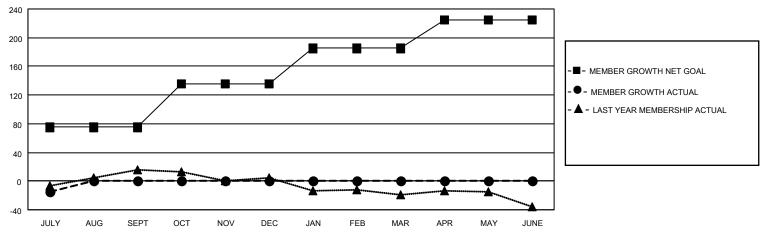

### District 5M 9

| Clubs                 |               |           |               | Members               |                        |                         |                                                    |  |
|-----------------------|---------------|-----------|---------------|-----------------------|------------------------|-------------------------|----------------------------------------------------|--|
| RESULTS FOR 2021-2022 |               |           |               | RESULTS FOR 2021-2022 |                        |                         |                                                    |  |
| QUARTER               | NEW CLUB GOAL | NEW CLUBS | DROPPED CLUBS | QUARTER MEMI          | BER GROWTH NET<br>GOAL | MEMBER GROWTH<br>ACTUAL | DROPPED<br>MEMBERS ACTUAL<br>(including transfers) |  |
| JULY/AUG/SEPT         | 0             | 0         | 1             | JULY/AUG/SEPT         | 75                     | 17                      | 28                                                 |  |
| OCT/NOV/DEC           | 1             | 0         | 0             | OCT/NOV/DEC           | 60                     | 0                       | 0                                                  |  |
| JAN/FEB/MAR           | 0             | 0         | 0             | JAN/FEB/MAR           | 50                     | 0                       | 0                                                  |  |
| APR/MAY/JUNE          | 1             | 0         | 0             | APR/MAY/JUNE          | 40                     | 0                       | 0                                                  |  |